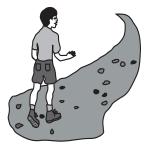

G. Say a sentence using each of the following words.

| milk | chalk | sulk  | walk |
|------|-------|-------|------|
| talk | bulk  | polka | silk |

H. Fill in the blanks with the following words.

| milk | talk  | chalk |  |
|------|-------|-------|--|
| elk  | polka | walk  |  |

- 1. I like to \_\_\_\_\_ on the phone.
- 2. We took a \_\_\_\_\_ in the park.
- 3. Can you draw with \_\_\_\_?
- 4. Can you dance the \_\_\_\_\_?
- 5. An \_\_\_\_\_ is a wild animal.
- 6. You should drink your \_\_\_\_\_.