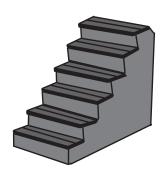

I. Match the words with the pictures.

star

stop

stem

step

stick

J. Write the word next to the picture.

K. Draw pictures to represent the following words.