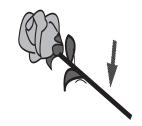

I. Match the words with the pictures.

star

stop

stem

step

stick

J. Write the word next to the picture.

K. Draw pictures to represent the following words.