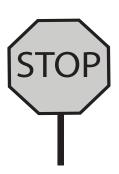

I. Match the words with the pictures.

star

stop

stem

step

stick

J. Write the word next to the picture.

K. Draw pictures to represent the following words.