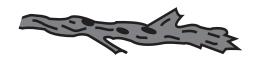

I. Match the words with the pictures.

star

stop

stem

step

stick

J. Write the word next to the picture.

K. Draw pictures to represent the following words.