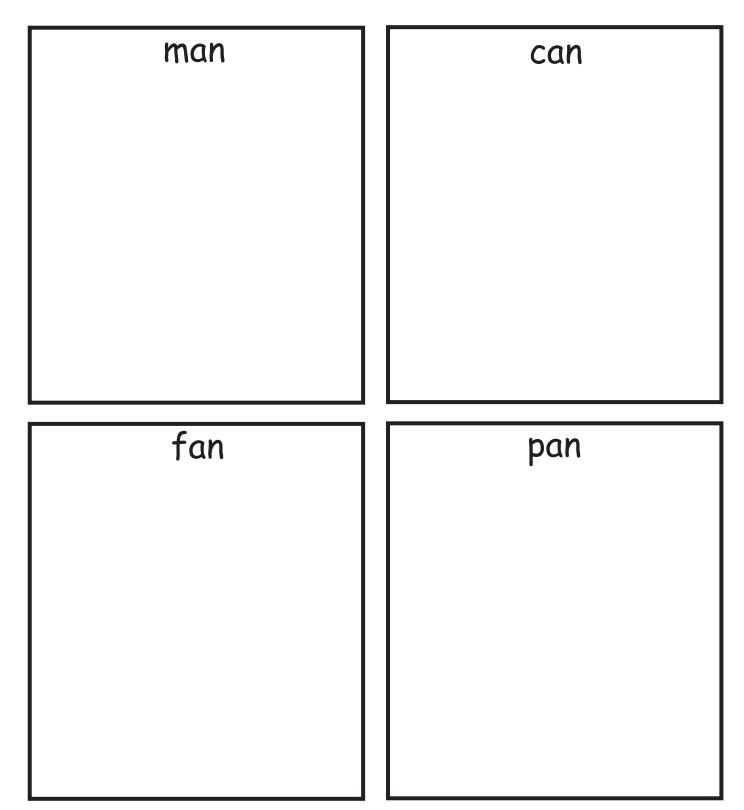

D. Write an on the lines below.

an \_\_\_\_\_ \_\_\_ \_\_\_\_

E. Circle **an** in the words below.

man fan can pan ran tan

F. Write  ${f a}$   ${f n}$  in the words below. Read the words that you make.

m\_\_\_\_ f\_\_\_ c\_\_\_