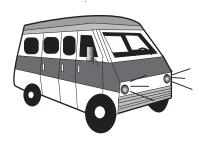

| man | fan     | can | pan | ran | van |
|-----|---------|-----|-----|-----|-----|
| •   | • • • • |     |     |     |     |

I. Match the words with the pictures.

man

fan

can

pan

van

J. Write the word next to the picture.