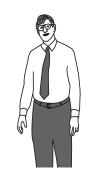

| man | fan     | can | pan | ran | van |
|-----|---------|-----|-----|-----|-----|
| •   | • • • • |     |     |     |     |

I. Match the words with the pictures.

man

fan

can

pan

van

J. Write the word next to the picture.