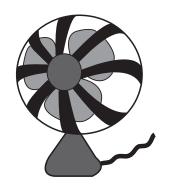

| man | fan     | can | pan | ran | van |
|-----|---------|-----|-----|-----|-----|
| •   | • • • • |     |     |     |     |

I. Match the words with the pictures.

man

fan

can

pan

van

J. Write the word next to the picture.