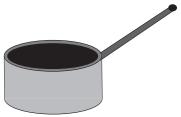

| man | fan     | can | pan | ran | van |
|-----|---------|-----|-----|-----|-----|
| •   | • • • • |     |     |     |     |

I. Match the words with the pictures.

man

fan

can

pan

van

J. Write the word next to the picture.