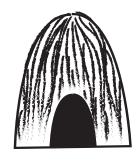

|  | cut | hut | nut | but | mutt | rut |
|--|-----|-----|-----|-----|------|-----|
|--|-----|-----|-----|-----|------|-----|

I. Match the words with the pictures.

cut

hut

nut

putt

mutt