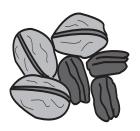

|  | cut | hut | nut | but | mutt | rut |
|--|-----|-----|-----|-----|------|-----|
|--|-----|-----|-----|-----|------|-----|

I. Match the words with the pictures.

cut

hut

nut

putt

mutt