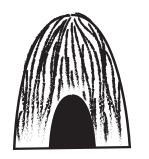

|  | cut | hut | nut | but | mutt | rut |
|--|-----|-----|-----|-----|------|-----|
|--|-----|-----|-----|-----|------|-----|

I. Match the words with the pictures.

cut

hut

nut

putt

mutt