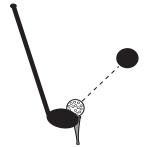

|  | cut | hut | nut | but | mutt | rut |
|--|-----|-----|-----|-----|------|-----|
|--|-----|-----|-----|-----|------|-----|

I. Match the words with the pictures.

cut

hut

nut

putt

mutt