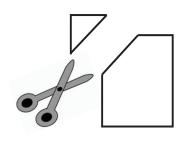

|  | cut | hut | nut | but | mutt | rut |
|--|-----|-----|-----|-----|------|-----|
|--|-----|-----|-----|-----|------|-----|

I. Match the words with the pictures.

cut

hut

nut

putt

mutt