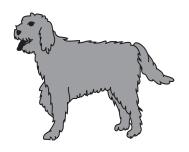

|  | cut | hut | nut | but | mutt | rut |
|--|-----|-----|-----|-----|------|-----|
|--|-----|-----|-----|-----|------|-----|

I. Match the words with the pictures.

cut

hut

nut

putt

mutt