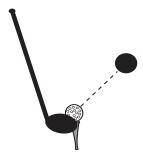

|  | cut | hut | nut | but | mutt | rut |
|--|-----|-----|-----|-----|------|-----|
|--|-----|-----|-----|-----|------|-----|

I. Match the words with the pictures.

cut

hut

nut

putt

mutt