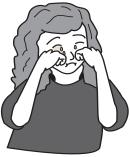

H. Say a sentence using each of the following words.

mad sad add bad had dad

I. Match the words with the pictures.

dad

sad

mad

add

bad