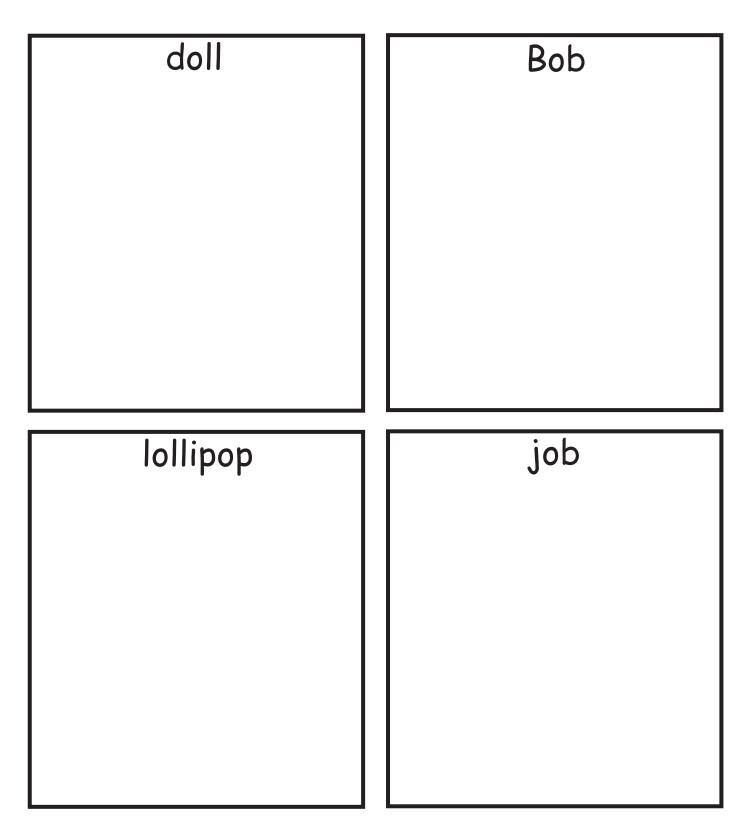

## J. Write the word next to the picture.

K. Draw pictures to represent the following words.

| 1. | Bob  | <br> |
|----|------|------|
| 2. | cob  |      |
| 3. | gob  | <br> |
| 4. | job  | <br> |
| 5. | mob  |      |
| 6. | rob  |      |
| 7. | sob  |      |
| 8. | doll | <br> |
|    |      |      |