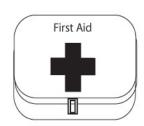

H. Say a sentence using each of the following words.

bit fit hit pit sit mitt

I. Match the words with the pictures.

sit

mitt

bit

hit

kit