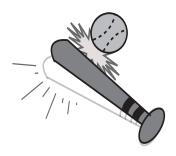

H. Say a sentence using each of the following words.

bit fit hit pit sit mitt

I. Match the words with the pictures.

sit

mitt

bit

hit

kit