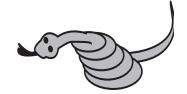

H. Say a sentence using each of the following words.

is his kiss sis miss fizz

I. Match the words with the pictures.

miss

fizz

kiss

hiss

sister