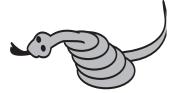

H. Say a sentence using each of the following words.

is his kiss sis miss fizz

I. Match the words with the pictures.

miss

fizz

kiss

hiss

sister