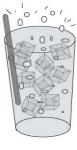

H. Say a sentence using each of the following words.

is his kiss sis miss fizz

I. Match the words with the pictures.

miss

fizz

kiss

hiss

sister