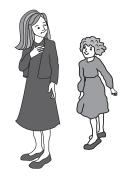

H. Say a sentence using each of the following words.

is his kiss sis miss fizz

I. Match the words with the pictures.

miss

fizz

kiss

hiss

sister