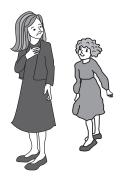

H. Say a sentence using each of the following words.

is his kiss sis miss fizz

I. Match the words with the pictures.

miss

fizz

kiss

hiss

sister