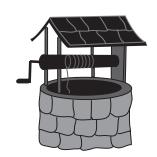

H. Say a sentence using each of the following words.

bell fell sell tell yell well

I. Match the words with the pictures.

bell

yell

well

fell

sell