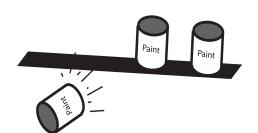

H. Say a sentence using each of the following words.

bell fell sell tell yell well

I. Match the words with the pictures.

bell

yell

well

fell

sell