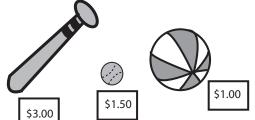

H. Say a sentence using each of the following words.

bell fell sell tell yell well

I. Match the words with the pictures.

bell

yell

well

fell

sell