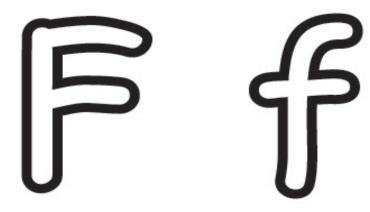

@writephonics.com

J. Draw lines to the matching letters.

K. Have someone say the names and sounds of the letters you have learned. Write those letters on lines below.

@writephonics.com

Letter Sounds

L. Circle the letter  $\mathbf{f}$  in the words below.