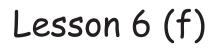

## F: G K L F F D S C G X S F Y B W N F O

F. Trace the letter  $\mathbf{F} \mathbf{f}$  with your finger. Color the letters below.

@writephonics.com

G. Trace the gray letters and then write the letters on the line below.