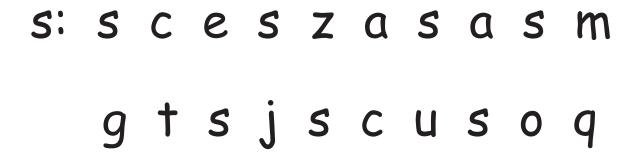

## Lesson 19 (s)

abcdefghijklm nopqrstuvwxyz

A. Learn the name and the sound of the letter

B. Find and circle the letter 5 in the alphabet below.

abcdefghijklm nopqrstuvwxyz

C. Find and circle the letter 5 in the alphabet below.

## ABCDEFGHIJKLM NOPQRSTUVWXYZ

D. Circle the letters that match  $\mathbf{S}$ .

E. Circle the letters that match 5.

F. Trace the letter 55 with your finger. Color the letters below.

@writephonics.com Letter Sounds

| G. Trace the                                                       | gray letters and | d then write th | ne letters on the lin | ne below. |
|--------------------------------------------------------------------|------------------|-----------------|-----------------------|-----------|
| <b>S</b> _                                                         |                  |                 |                       |           |
| 5_                                                                 |                  |                 |                       |           |
|                                                                    |                  |                 |                       |           |
| H. Circle the letter 🍮 in the words below.                         |                  |                 |                       |           |
| son                                                                | most             | sip             | sit                   | sat       |
| small                                                              | same             | set             | hills                 | just      |
| I. Write 💲 in the words below. Hove someone read the words to you. |                  |                 |                       |           |
| 01                                                                 | n r              | no1             |                       | _hip      |