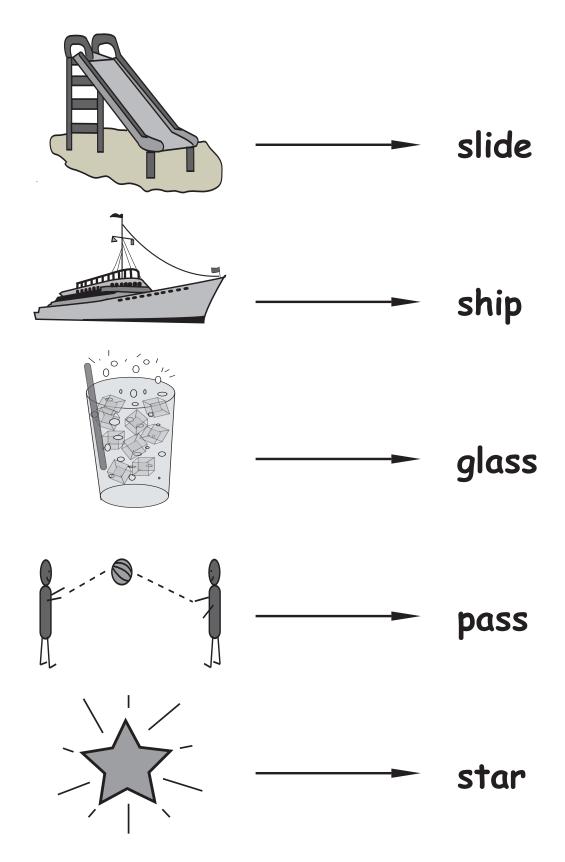

ail

at

mall

J. Draw lines to the matching letters.

K. Have someone say the names and sounds of the letters you have learned. Write those letters on lines below.

L. Circle the letter **S** in the words below.