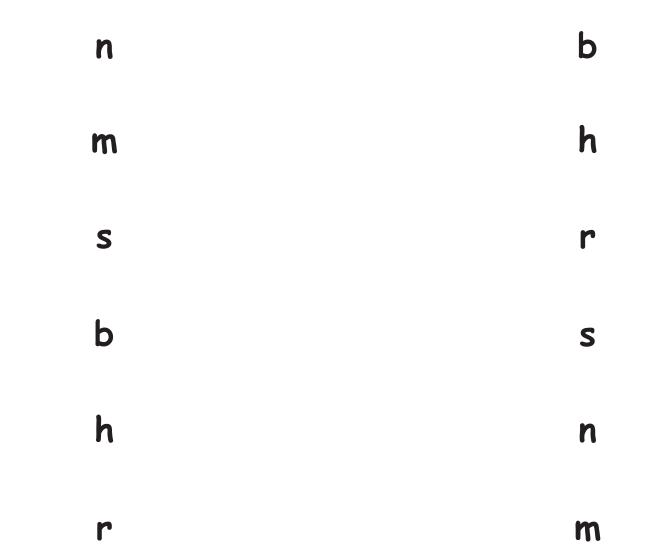

ail

at

mall

J. Draw lines to the matching letters.

K. Have someone say the names and sounds of the letters you have learned. Write those letters on lines below.

L. Circle the letter **S** in the words below.