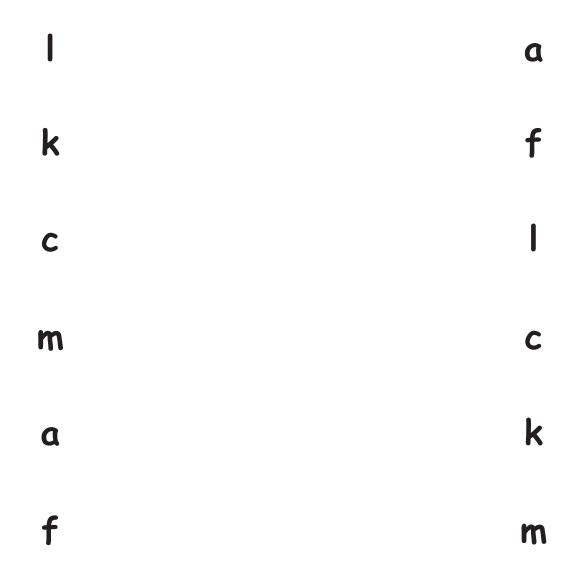

@writephonics.com

Letter Sounds

J. Draw lines to the matching letters.

K. Have someone say the names and sounds of the letters you have learned. Write those letters on lines below.

@writephonics.com

Letter Sounds