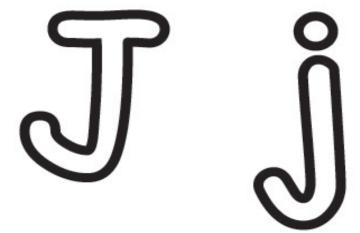

## ABCDEFGHIJKLM NOPQRSTUVWXYZ

D. Circle the letters that match  $\mathbf{J}$  .

E. Circle the letters that match  ${f J}$ .

F. Trace the letter  $oldsymbol{J}$  with your finger. Color the letters below.