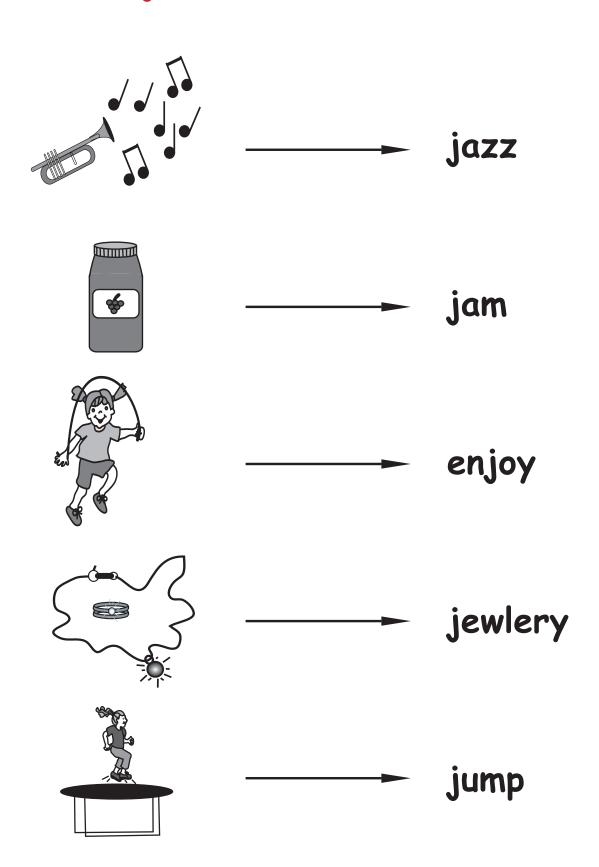

## L. Circle the letter $\mathbf{j}$ in the words below.

Letter Sounds @writephonics.com

@writephonics.com Letter Sounds