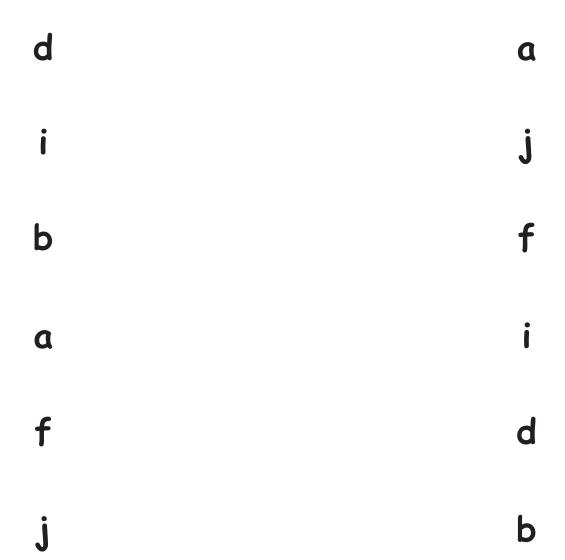

J. Draw lines to the matching letters.

K. Have someone say the names and sounds of the letters you have learned. Write those letters on lines below.

@writephonics.com